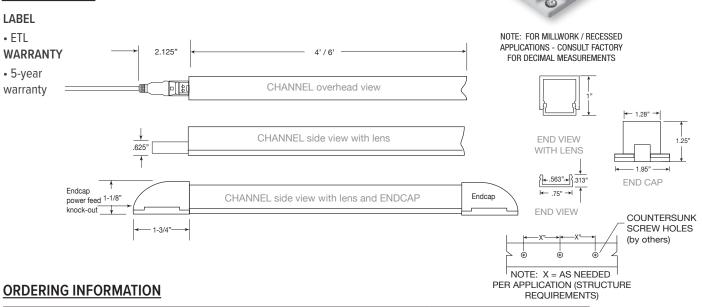

### PRODUCT OVERVIEW

Creating a permanent, architectural installation for Vision120 LED tape may require a suitable channel that not only protects the LED tape, but also insures an uninterrupted line of light that is free of hot spots or glare (when using the aluminum channel with frosted lens). Our Vision120 mounting channels are high quality extrusions. Specify either aluminum with lens, or plastic. End caps available (sold in pairs). Easy to install.

#### **FEATURES**

- High grade aluminum
- Field cuttable
- Custom designed end cap for complete finished look
- Easy to mount
- High-grade frosted acrylic lens with over-locking system for aluminum channel

#### **SPECIFICATIONS**

| Model | Туре | Length    | Color                   |
|-------|------|-----------|-------------------------|
| V120  | CHL  | 4 (4 ft.) | Blank (Silver Anodized) |
|       |      | 6 (6 ft.) | Blank (Silver Anodized) |

#### Example: V120-CHL-6

| Model           | Description                                                                                                                          |  |
|-----------------|--------------------------------------------------------------------------------------------------------------------------------------|--|
| V120-CHL-4-LENS | Frosted Lens for 4' Aluminum Mounting Channel                                                                                        |  |
| V120-CHL-6-LENS | Frosted Lens for 6' Aluminum Mounting Channel                                                                                        |  |
| V120-CHL-P-4    | 4' PVC Mounting Channel (Lens Not Available)                                                                                         |  |
| V120-CHL-P-6    | 6' PVC Mounting Channel (Lens Not Available)                                                                                         |  |
| V120-CHL-EC     | End Caps (2 with Mounting Screws) for Aluminum Mounting Channel<br>with Lens with Knock-Out for Power or Connectors                  |  |
| V120-CHL-ECC    | V120-CHL-ECC End Cap Covers (2 with Mounting Screws for Aluminum Mountin<br>Channel with Lens with Knock-out for Power or Connectors |  |